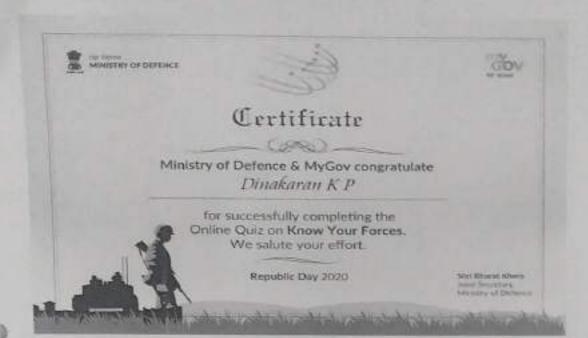

 Participated in Know Your Force, Conducted by Ministry Of Defence-2020.

 Participated in the Lori contest conducted by Ministry Of Culture.

| Area of Cas                | meding. AC                                                                                                                          |                                                                                                                                                       |
|----------------------------|-------------------------------------------------------------------------------------------------------------------------------------|-------------------------------------------------------------------------------------------------------------------------------------------------------|
| Counseling<br>Outrand Time | Reason for counseling                                                                                                               | Details of Counseling<br>Given &<br>Remarks                                                                                                           |
| 64.00,2019                 | To Know his subject and area of interest and participate in the quir competition.                                                   | Informed his to choose the subject of<br>Interest and that could the way to find<br>the jobs enaily                                                   |
| 10.04.2019                 | Motivation to write<br>book as co-author with any<br>familiar publication                                                           | He done two books as co-author                                                                                                                        |
| 25.10,2019                 | Motivation to write books<br>as author by utilizing his<br>lessure time.                                                            | He done seven books as author from (18-12-2019 to 30-11-2021)                                                                                         |
| 17.01.2020                 | Motivate to try the<br>competition of Indian<br>Plim House to have a<br>great future as writer in<br>the Indian Pilm House<br>their | He nominated under the top 100 in the poetry contest in the Indian Pilm House and he selected as lyrics writer in the Indian Film House in 10-10-2020 |
| 25.10.2020                 | Motivated to apply for the<br>spectrum writer's award<br>for his poetry                                                             | He got spectrum Writer's Award of 2020-<br>2021                                                                                                       |
| 3-03-2021                  | Motivated to do some<br>world record                                                                                                | He done his world record by writing 1500<br>plus philosophical quotes with in twenty<br>four hours                                                    |
| 6-11-2021                  | Motivated to participate in<br>the slogan Writing<br>competition, Conducted by<br>IEI.                                              | His got first price in that.                                                                                                                          |